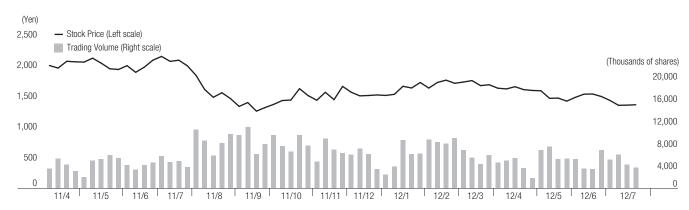

------------------------------|---------------------------|
| Financial Institutions | 66                        | 38,057,000                      | 28.43                     |
| Securities Companies   | 42                        | 1,376,560                       | 1.03                      |
| Other Corporations     | 311                       | 6,932,716                       | 5.18                      |
| Overseas Institutions  | 376                       | 60,102,441                      | 44.90                     |
| Individuals and Others | 22,456                    | 22,132,826                      | 16.53                     |
| Treasury Stock         | 1                         | 5,255,360                       | 3.93                      |

#### Stock Price and Trading Volume