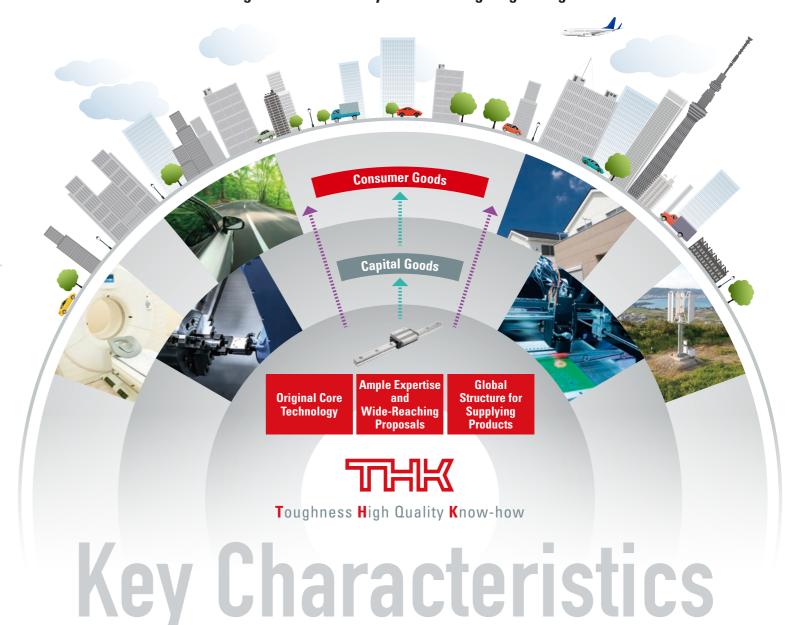

### The Key Characteristics of THK, the Pioneer and Top Manufacturer of the LM Guide

As the world's leading manufacturer in its field with a proven track record of long-standing success, THK has fostered three key characteristics over many years. Drawing on the strengths of its corporate culture, the Company is further honing these key characteristics in an effort to secure long-term growth and generate corporate value.

#### **Original Core Technology**

THK pioneered the development of the world's first LM Guide based on an original concept and innovative technology. By providing components essential to increased precision, rigidity, speed, and energy efficiency in such wide-ranging fields as machine tools and semiconductor manufacturing equipment, the Company has consistently played a major role in the ongoing development of industry.

## Ample Expertise and Wide-Reaching Proposals

Since it successfully developed the world's first LM Guide, THK has commanded a leading share of the global market. As it has worked to answer the diverse needs of its customers as a world-class manufacturer, THK has amassed an abundance of knowledge and the ability to propose a wide range of solutions in the field of industrial machinery. In addition to refining these key characteristics, THK has actively expanded its reach beyond the field of industrial machinery to also encompass consumer goods-related fields.

# **Global Structure for Supplying Products**

THK has actively promoted the development of an integrated production and sales structure with facilities and operations close to centers of demand. The Company currently maintains local production and sales networks that cover its four principal markets: Japan, the Americas, Europe, and Asia. As a result of its activities, THK has steadily built a global business platform, with branches currently established in 25 countries around the world, and continues to cultivate new markets.