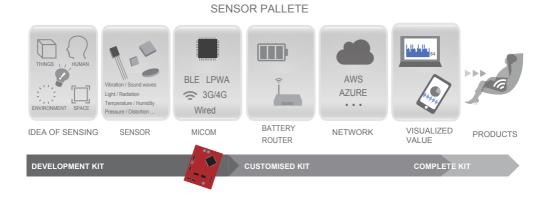

ARGUS MOVA is designed using our design framework SENSOR PALETTE, which is currently under development. Generally, in order to realize your IoT ideas, you need to incorporate a wide range of skills from software to hardware. To address this issue, we are creating a SENSOR PALETTE as a framework and a toolkit designed for "sensing design". It is designed to be a universal, reusable software and hardware environment consisted of various sensors, micro computers, network technologies, batteries and methodologies for visualization. We provide SENSOR PALETTE as a service for your IoT projects. The perfectly customized sensing kit works as the core technology of your IoT product / service.