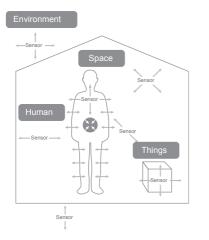

## "ARGUS" SMART SENSING DESIGN

"ARGUS" is the name of a giant in Greek mythology, with 100 eyes around his body. He is watching from every direction, having no blind area in temporally nor spacially. ARGUS SMART SENSING is a concept of our brand that is committed to discover valuable information in architectural space. It not only collects information such as your health condition through sensors but analyze them with original algorithm and finally visualize them on your PC or smartphone via network.

ARGUS MOVA is designed using our design framework SENSOR PALETTE, which is currently under development. Generally, in order to realize your IoT ideas, you need to incorporate a wide range of skills from software to hardware. To address this issue, we are creating a SENSOR PALETTE as a framework and a toolkit designed for "sensing design". It is designed to be a universal, reusable software and hardware environment consisted of various sensors, micro computers, network technologies, batteries and methodologies for visualization. We provide SENSOR PALETTE as a service for your IoT projects. The perfectly customized sensing kit works as the core technology of your IoT product / service.