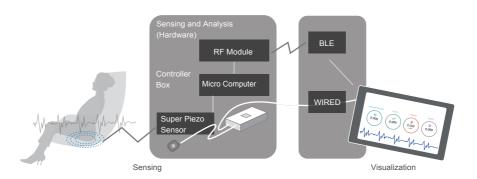

## CONCEPTUAL PROTOTYPE

ARGUS MOVA is a "smart" sensing chair that measures a person s respiration, heart rate, stress levels, and more by detecting minute movements of the human body with high-sensitivity piezo sensors incorporated into the seat portion. Its shape takes into consideration this product s deployment as seats in automobiles, trains, airplanes and other applications. With white shell-type seats and legs made of transparent acrylic, this chair offers a futuristic feel that seems to float in the air.

ARGUS MOVA is designed using our design framework SENSOR PALETTE, which is currently under development. Generally, in order to realize your IoT ideas, you need to incorporate a wide range of skills from software to hardware. To address this issue, we are creating a SENSOR PALETTE as a framework and a toolkit designed for "sensing design". It is designed to be a universal, reusable software and hardware environment consisted of various sensors, micro computers, network technologies, batteries and methodologies for visualization. We provide SENSOR PALETTE as a service for your IoT projects. The perfectly customized sensing kit works as the core technology of your IoT product / service.