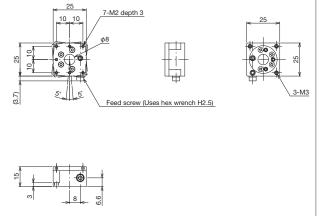

\*There are limitations on the load capacity depending on the installation direction. Contact us for details.

| Model number     | TLS-2551FX                                 | TLD-2551FX               | TLV-2551FX               | TRS-P2551FX                           |
|------------------|--------------------------------------------|--------------------------|--------------------------|---------------------------------------|
| Model name       | X Fix Stage 25 x 25                        | XY Fix Stage 25 x 25     | Z Lift Fix Stage 25 x 25 | Transmission Rotary Fix Stage 25 x 25 |
| Travel direction | X-axis single direction                    | XY-axis double direction | Z-axis single direction  | Rotation direction                    |
| Stage height     | 8 mm                                       | 16 mm                    | 17.5 mm                  | 15 mm                                 |
| Stage surface    | 25 mm x 25 mm                              |                          |                          |                                       |
| Clamp method     | Clamp-free                                 |                          |                          |                                       |
| Feed method      | Feed screw P=0.5 mm                        |                          |                          |                                       |
| Travel amount    | ±3 mm                                      |                          | 0 to 1 mm                | ±5°                                   |
| Travel guide     | Sliding                                    |                          |                          |                                       |
| Load capacity    | 4.9 N (0.5 kgf)                            |                          |                          |                                       |
| Mass             | 0.02 kg                                    | 0.04 kg                  | 0.03 kg                  |                                       |
| Main materials   | Aluminum alloy/black satin anodized finish |                          |                          |                                       |