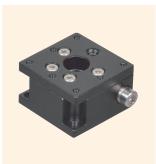

### Fix Stages

↑ TLS-2551FX

↑ TLD-2551FX

↑ TLV-2551FX

↑ TRS-P2551FX

\*There are limitations on the load capacity depending on the installation direction. Contact us for details.

| Model number     | TLS-2551FX                                 | TLD-2551FX               | TLV-2551FX               | TRS-P2551FX                           |
|------------------|--------------------------------------------|--------------------------|--------------------------|---------------------------------------|
| Model name       | X Fix Stage 25 x 25                        | XY Fix Stage 25 x 25     | Z Lift Fix Stage 25 x 25 | Transmission Rotary Fix Stage 25 x 25 |
| Travel direction | X-axis single direction                    | XY-axis double direction | Z-axis single direction  | Rotation direction                    |
| Stage height     | 8 mm                                       | 16 mm                    | 17.5 mm                  | 15 mm                                 |
| Stage surface    | 25 mm x 25 mm                              |                          |                          |                                       |
| Clamp method     | Clamp-free                                 |                          |                          |                                       |
| Feed method      | Feed screw P=0.5 mm                        |                          |                          |                                       |
| Travel amount    | ±3 mm                                      |                          | 0 to 1 mm                | ±5°                                   |
| Travel guide     | Sliding                                    |                          |                          |                                       |
| Load capacity    | 4.9 N (0.5 kgf)                            |                          |                          |                                       |
| Mass             | 0.02 kg                                    | 0.04 kg                  | 0.03 kg                  |                                       |
| Main materials   | Aluminum alloy/black satin anodized finish |                          |                          |                                       |