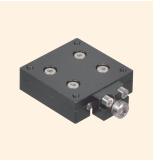

### Fix Stages

↑ TLS-2551FX

↑ TLD-2551FX

↑ TLV-2551FX

↑ TRS-P2551FX

\*There are limitations on the load capacity depending on the installation direction. Contact us for details.

| Model number     | TLS-2551FX                                 | TLD-2551FX               | TLV-2551FX               | TRS-P2551FX                           |
|------------------|--------------------------------------------|--------------------------|--------------------------|---------------------------------------|
| Model name       | X Fix Stage 25 x 25                        | XY Fix Stage 25 x 25     | Z Lift Fix Stage 25 x 25 | Transmission Rotary Fix Stage 25 x 25 |
| Travel direction | X-axis single direction                    | XY-axis double direction | Z-axis single direction  | Rotation direction                    |
| Stage height     | 8 mm                                       | 16 mm                    | 17.5 mm                  | 15 mm                                 |
| Stage surface    | 25 mm x 25 mm                              |                          |                          |                                       |
| Clamp method     | Clamp-free                                 |                          |                          |                                       |
| Feed method      | Feed screw P=0.5 mm                        |                          |                          |                                       |
| Travel amount    | ±3 mm                                      |                          | 0 to 1 mm                | ±5°                                   |
| Travel guide     | Sliding                                    |                          |                          |                                       |
| Load capacity    | 4.9 N (0.5 kgf)                            |                          |                          |                                       |
| Mass             | 0.02 kg                                    | 0.04 kg                  | 0.03 kg                  |                                       |
| Main materials   | Aluminum alloy/black satin anodized finish |                          |                          |                                       |