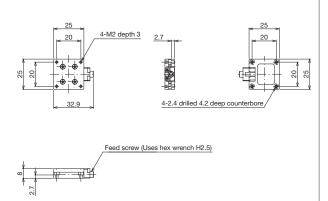

\*There are limitations on the load capacity depending on the installation direction. Contact us for details.

| Model number     | TLS-2551FX                                 | TLD-2551FX               | TLV-2551FX               | TRS-P2551FX                           |
|------------------|--------------------------------------------|--------------------------|--------------------------|---------------------------------------|
| Model name       | X Fix Stage 25 x 25                        | XY Fix Stage 25 x 25     | Z Lift Fix Stage 25 x 25 | Transmission Rotary Fix Stage 25 x 25 |
| Travel direction | X-axis single direction                    | XY-axis double direction | Z-axis single direction  | Rotation direction                    |
| Stage height     | 8 mm                                       | 16 mm                    | 17.5 mm                  | 15 mm                                 |
| Stage surface    | 25 mm x 25 mm                              |                          |                          |                                       |
| Clamp method     | Clamp-free                                 |                          |                          |                                       |
| Feed method      | Feed screw P=0.5 mm                        |                          |                          |                                       |
| Travel amount    | ±3 mm                                      |                          | 0 to 1 mm                | ±5°                                   |
| Travel guide     | Sliding                                    |                          |                          |                                       |
| Load capacity    | 4.9 N (0.5 kgf)                            |                          |                          |                                       |
| Mass             | 0.02 kg                                    | 0.04 kg                  | 0.03 kg                  |                                       |
| Main materials   | Aluminum alloy/black satin anodized finish |                          |                          |                                       |