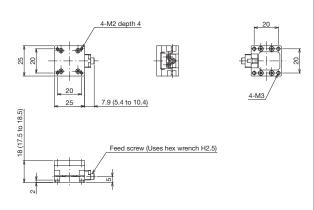

\*There are limitations on the load capacity depending on the installation direction. Contact us for details.

| Model number     | TLS-2551FX                                 | TLD-2551FX               | TLV-2551FX               | TRS-P2551FX                           |
|------------------|--------------------------------------------|--------------------------|--------------------------|---------------------------------------|
| Model name       | X Fix Stage 25 x 25                        | XY Fix Stage 25 x 25     | Z Lift Fix Stage 25 x 25 | Transmission Rotary Fix Stage 25 x 25 |
| Travel direction | X-axis single direction                    | XY-axis double direction | Z-axis single direction  | Rotation direction                    |
| Stage height     | 8 mm                                       | 16 mm                    | 17.5 mm                  | 15 mm                                 |
| Stage surface    | 25 mm x 25 mm                              |                          |                          |                                       |
| Clamp method     | Clamp-free                                 |                          |                          |                                       |
| Feed method      | Feed screw P=0.5 mm                        |                          |                          |                                       |
| Travel amount    | ±3 mm                                      |                          | 0 to 1 mm                | ±5°                                   |
| Travel guide     | Sliding                                    |                          |                          |                                       |
| Load capacity    | 4.9 N (0.5 kgf)                            |                          |                          |                                       |
| Mass             | 0.02 kg                                    | 0.04 kg                  | 0.03 kg                  |                                       |
| Main materials   | Aluminum alloy/black satin anodized finish |                          |                          |                                       |