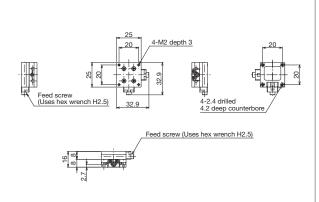

\*There are limitations on the load capacity depending on the installation direction. Contact us for details.

| Model number     | TLS-2551FX                                 | TLD-2551FX               | TLV-2551FX               | TRS-P2551FX                           |
|------------------|--------------------------------------------|--------------------------|--------------------------|---------------------------------------|
| Model name       | X Fix Stage 25 x 25                        | XY Fix Stage 25 x 25     | Z Lift Fix Stage 25 x 25 | Transmission Rotary Fix Stage 25 x 25 |
| Travel direction | X-axis single direction                    | XY-axis double direction | Z-axis single direction  | Rotation direction                    |
| Stage height     | 8 mm                                       | 16 mm                    | 17.5 mm                  | 15 mm                                 |
| Stage surface    | 25 mm x 25 mm                              |                          |                          |                                       |
| Clamp method     | Clamp-free                                 |                          |                          |                                       |
| Feed method      | Feed screw P=0.5 mm                        |                          |                          |                                       |
| Travel amount    | ±3 mm                                      |                          | 0 to 1 mm                | ±5°                                   |
| Travel guide     | Sliding                                    |                          |                          |                                       |
| Load capacity    | 4.9 N (0.5 kgf)                            |                          |                          |                                       |
| Mass             | 0.02 kg                                    | 0.04 kg                  | 0.03 kg                  |                                       |
| Main materials   | Aluminum alloy/black satin anodized finish |                          |                          |                                       |