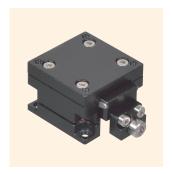

### Product Appearance

↑ TLS-2551FX

↑ TLV-2551FX

↑ TLD-2551FX

↑ TRS-P2551FX

Motorized Stages

Rack & Princin High-Grade Cross Roder Z Ltill Stages Rodery Stages Titl Stages Stages Stages Stages Stages Stages

\*There are limitations on the load capacity depending on the installation direction. Contact us for details.

| Model number     | TLS-2551FX                                 | TLD-2551FX               | TLV-2551FX               | TRS-P2551FX                           |
|------------------|--------------------------------------------|--------------------------|--------------------------|---------------------------------------|
| Model name       | X Fix Stage 25 x 25                        | XY Fix Stage 25 x 25     | Z Lift Fix Stage 25 x 25 | Transmission Rotary Fix Stage 25 x 25 |
| Travel direction | X-axis single direction                    | XY-axis double direction | Z-axis single direction  | Rotation direction                    |
| Stage height     | 8 mm                                       | 16 mm                    | 17.5 mm                  | 15 mm                                 |
| Stage surface    | 25 mm x 25 mm                              |                          |                          |                                       |
| Clamp method     | Clamp-free                                 |                          |                          |                                       |
| Feed method      | Feed screw P=0.5 mm                        |                          |                          |                                       |
| Travel amount    | ±3 mm                                      |                          | 0 to 1 mm                | ±5°                                   |
| Travel guide     | Sliding                                    |                          |                          |                                       |
| Load capacity    | 4.9 N (0.5 kgf)                            |                          |                          |                                       |
| Mass             | 0.02 kg                                    | 0.04 kg                  | 0.03 kg                  |                                       |
| Main materials   | Aluminum alloy/black satin anodized finish |                          |                          |                                       |