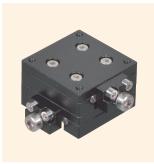

### Product Appearance

↑ TLS-2551FX

↑ TLV-2551FX

↑ TLD-2551FX

↑ TRS-P2551FX

Motorized Stages

Rack & Princin High-Grade Cross Roder Z Ltill Stages Rodery Stages Titl Stages Stages Stages Stages Stages Stages

\*There are limitations on the load capacity depending on the installation direction. Contact us for details.

| Model number     | TLS-2551FX                                 | TLD-2551FX               | TLV-2551FX               | TRS-P2551FX                           |
|------------------|--------------------------------------------|--------------------------|--------------------------|---------------------------------------|
| Model name       | X Fix Stage 25 x 25                        | XY Fix Stage 25 x 25     | Z Lift Fix Stage 25 x 25 | Transmission Rotary Fix Stage 25 x 25 |
| Travel direction | X-axis single direction                    | XY-axis double direction | Z-axis single direction  | Rotation direction                    |
| Stage height     | 8 mm                                       | 16 mm                    | 17.5 mm                  | 15 mm                                 |
| Stage surface    | 25 mm x 25 mm                              |                          |                          |                                       |
| Clamp method     | Clamp-free                                 |                          |                          |                                       |
| Feed method      | Feed screw P=0.5 mm                        |                          |                          |                                       |
| Travel amount    | ±3 mm                                      |                          | 0 to 1 mm                | ±5°                                   |
| Travel guide     | Sliding                                    |                          |                          |                                       |
| Load capacity    | 4.9 N (0.5 kgf)                            |                          |                          |                                       |
| Mass             | 0.02 kg                                    | 0.04 kg                  | 0.03 kg                  |                                       |
| Main materials   | Aluminum alloy/black satin anodized finish |                          |                          |                                       |