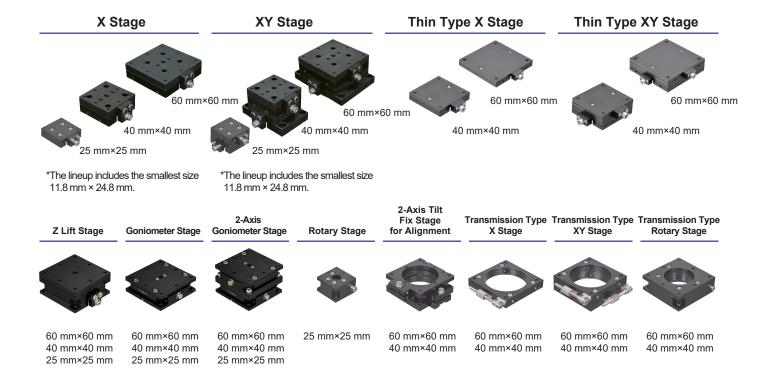

### Lineup of X Axis, XY Axis, Thin Type X Axis, Thin Type XY Axis, Z Lift, Goniometer, 2-Axis Goniometer, Rotary, Tilt, and Transmission Type in various sizes.

\*The dimensions shown are of the upper face of the stage (width × depth).