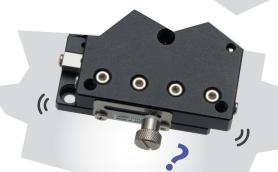

### Example 1

After adjusting the position, the stage ends up moving when the clamp is used.

## Example 2

The stage ends up moving because of forgetting to use the clamp.

### Example 3

The stage ends up moving because the clamp comes loose.