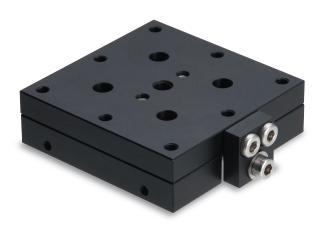

Precision Stage Series

# Fix Stages

### Lineup of X Axis, XY Axis, Thin Type X Axis, Thin Type XY Axis, Z Lift, Goniometer, 2-Axis Goniometer, Rotary, Tilt, and Transmission Type in various sizes.

\*The dimensions shown are of the upper face of the stage (width × depth).