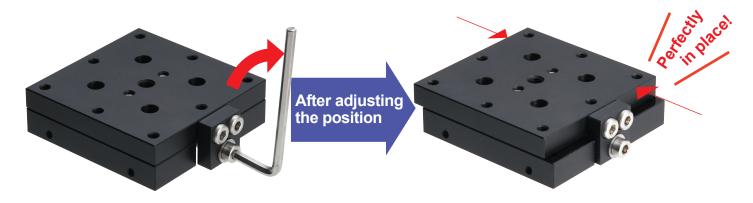

# Don't move! Sit still!

The position locks after adjustment, with no clamp required.

# The Fix Stage is the solution!

After adjusting the position, the stage doesn't move even though it doesn't have a clamp!

- Once the stage has been moved and its position has been adjusted, it can immediately be fixed in place, and there is no need to use a clamp.
- Thanks to a uniquely developed special mechanism, the stage doesn't move after the position has been adjusted.