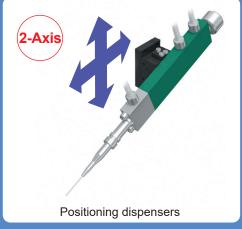

Precision Stage Series

# Fix Stages





# Don't move! Sit still!

The position locks after adjustment, with no clamp required.



# Having trouble with manual stages?

### Example 1

After adjusting the position, the stage ends up moving when the clamp is used.



## Example 2

The stage ends up moving because of forgetting to use the clamp.



### Example 3

The stage ends up moving because the clamp comes loose.



#### Fix Stages are perfect for tasks such as:









# Fix Stages

# The Fix Stage is the solution!



After adjusting the position, the stage doesn't move even though it doesn't have a clamp!



- Once the stage has been moved and its position has been adjusted, it can immediately be fixed in place, and there is no need to use a clamp.
- Thanks to a uniquely developed special mechanism, the stage doesn't move after the position has been adjusted.





After the position has been adjusted, no movement can be seen on the indicator scale even when the face of the stage is grabbed and forcefully shaken.





Long-term maintenance of position precision (improved quality)

### Lineup of X Axis, XY Axis, Thin Type X Axis, Thin Type XY Axis, Z Lift, Goniometer, 2-Axis Goniometer, Rotary, Tilt, and Transmission Type in various sizes.

\*The di