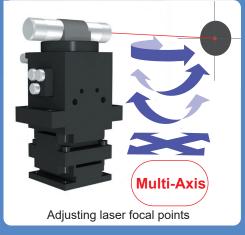

Precision Stage Series

# Fix Stages





# Don't move! Sit still!

The position locks after adjustment, with no clamp required.



# Having trouble with manual stages?

### Example 1

After adjusting the position, the stage ends up moving when the clamp is used.



## Example 2

The stage ends up moving because of forgetting to use the clamp.



### Example 3

The stage ends up moving because the clamp comes loose.



#### Fix Stages are perfect for tasks such as:









# Fix Stages

# The Fix Stage is the solution!



After adjusting the position, the stage doesn't move even though it doesn't have a clamp!



- Once the stage has been moved and its position has been adjusted, it can immediately be fixed in place, and there is no need to use a clamp.
- Thanks to a uniquely developed special mechanism, the stage doesn't move after the position has been adjusted.





After the position has been adjusted, no movement can be seen on the indicator scale even when the face of the stage is grabbed and forcefully shaken.





Long-term maintenance of position precision (improved quality)

### Lineup of X Axis, XY Axis, Thin Type X Axis, Thin Type XY Axis, Z Lift, Goniometer, 2-Axis Goniometer, Rotary, Tilt, and Transmission Type in various sizes.

\*The dime