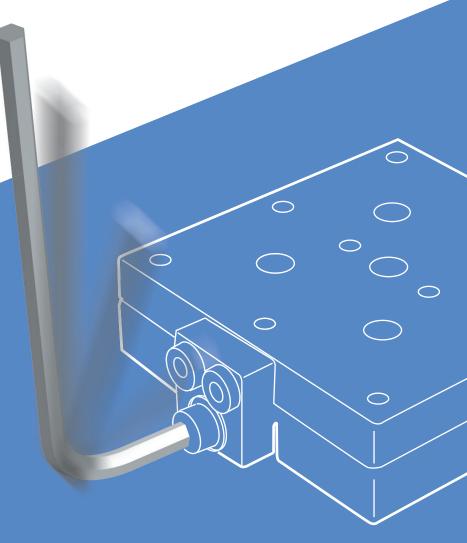

# The Fix Stage is the solution!

After adjusting the position, the stage doesn't move even though it doesn't have a clamp!

- Once the stage has been moved and its position has been adjusted, it can immediately be fixed in place, and there is no need to use a clamp.
- Thanks to a uniquely developed special mechanism, the stage doesn't move after the position has been adjusted.