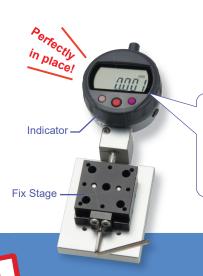

After the position has been adjusted, no movement can be seen on the indicator scale even when the face of the stage is grabbed and forcefully shaken.

Long-term maintenance of position precision (improved quality)