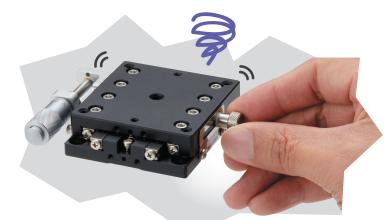

# The Fix Stage is the solution!

After adjusting the position, the stage doesn't move even though it doesn't have a clamp!

- Once the stage has been moved and its position has been adjusted, it can immediately be fixed in place, and there is no need to use a clamp.
- Thanks to a uniquely developed special mechanism, the stage doesn't move after the position has been adjusted.

After the position has been adjusted, no movement can be seen on the indicator scale even when the face of the stage is grabbed and forcefully shaken.

Long-term maintenance of position precision (improved quality)