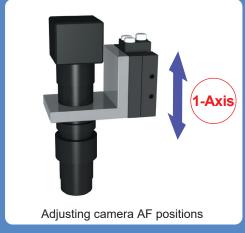

Precision Stage Series

# Fix Stages





# Don't move! Sit still!

The position locks after adjustment, with no clamp required.



# Having trouble with manual stages?

### Example 1

After adjusting the position, the stage ends up moving when the clamp is used.



## Example 2

The stage ends up moving because of forgetting to use the clamp.



### Example 3

The stage ends up moving because the clamp comes loose.



#### Fix Stages are perfect for tasks such as:









# Fix Stages

# The Fix Stage is the solution!



After adjusting the position, the stage doesn't move even though it doesn't have a clamp!



- Once the stage has been moved and its position has been adjusted, it can immediately be fixed in place, and there is no need to use a clamp.
- Thanks to a uniquely developed special mechanism, the stage doesn't move after the position has been adjusted.





After the position has been adjusted, no movement can be seen on the indicator scale even when the face of the stage is grabbed and forcefully shaken.





Long-term maintenance of position precision (improved quality)

### Lineup of X Axis, XY Axis, Thin Type X Axis, Thin Type XY Axis, Z Lift, Goniometer, 2-Axis Goniometer, Rotary, Tilt, and Transmission Type in various sizes.

\*The