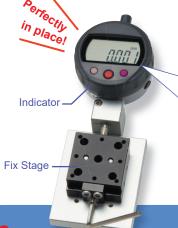

After the position has been adjusted, no movement can be seen on the indicator scale even when the face of the stage is grabbed and forcefully shaken.

改善KAIZEN ✓ Reduced position adjustment times (increased productivity)