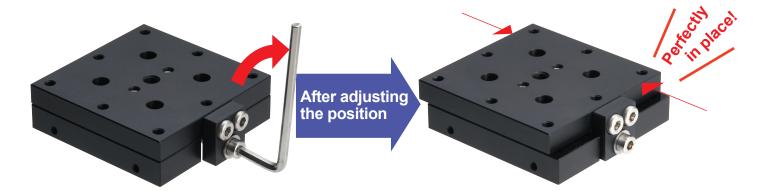

## Don't move! Sit still!

The position locks after adjustment, with no clamp required.

## Fix Stages The Fix Stage is the solution!

After adjusting the position, the stage doesn't move even though it doesn't have a clamp!

Once the stage has been moved and its position has been adjusted, it can immediately be fixed in place, and there is no need to use a clamp.
Thanks to a uniquely developed special mechanism, the stage doesn't move after the position has been adjusted.