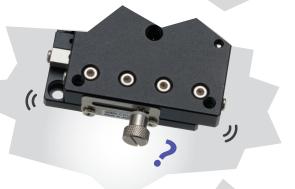

## Example 1

After adjusting the position, the stage ends up moving when the clamp is used.

## Example 2

The stage ends up moving because of forgetting to use the clamp.

## Example 3

The stage ends up moving because the clamp comes loose.