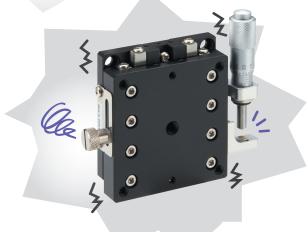

## Fix Stages The Fix Stage is the solution!

After adjusting the position, the stage doesn't move even though it doesn't have a clamp!

Once the stage has been moved and its position has been adjusted, it can immediately be fixed in place, and there is no need to use a clamp.
Thanks to a uniquely developed special mechanism, the stage doesn't move after the position has been adjusted.

After the position has been adjusted, no movement can be seen on the indicator scale even when the face of the stage is grabbed and forcefully shaken.

改善KAIZEN ✓ Reduced position adjustment times (increased productivity)