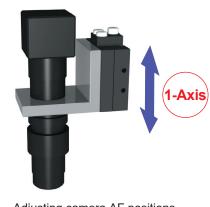

### Fix Stages are perfect for tasks such as:

Adjusting camera AF positions

THK CHUO