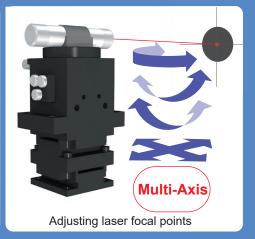

### Fix Stages are perfect for tasks such as:

Adjusting camera AF positions

THK CHUO