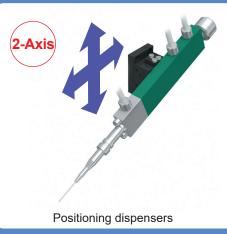

### Fix Stages are perfect for tasks such as:

Adjusting camera AF positions

THK CHUO